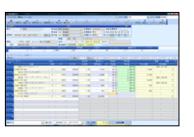

#### for parts dealers

This system has management functions for sales, purchases, products, and stocks, etc. as a mission-critical system. It manages a large amount of data by using our unique BL code. It significantly reduces operations including searches, purchases, and sales of new and repair car parts.