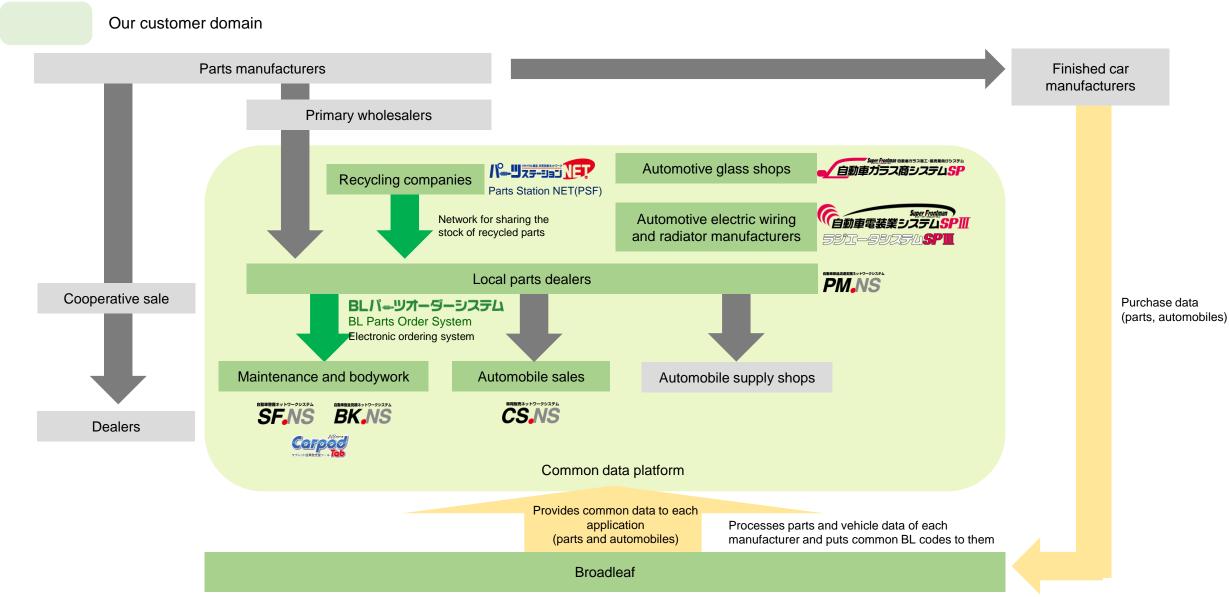

# Automotive Aftermarket and Our Customer Domain

Broadleaf Co., Ltd. All rights reserved. 5

## Business Applications for Automotive Industry

#### Parts transaction

#### Parts Station NET/PS Factoring NET for recycling companies, parts dealers, automobile maintenance and bodywork shops, etc.

This is one of the Japan's largest network systems, which share stock of parts among recycling companies.

It enables trading between recycling companies and direct sales to trade companies, automobile maintenance and bodywork shops, and provides agent services for the payment of the transaction value upon the sale and purchase of parts.

# BL Parts Order System (computerized ordering system) for parts dealers, automobile maintenance and bodywork shops, etc.

It provides services that enable seamless inquiry and ordering operations by connecting a business system for automobile maintenance shops and a system for parts dealers.

# Carpod Tab (tablet-type customer service system) for automobile maintenance shops

This provides a service that proposes the optimal automobile inspection course, etc. to car owners by using a tablet terminal when automobile maintenance shops perform customer service operations.