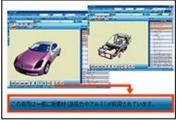

## BK.NS

for bodywork shops

A business system that can be linked to the systems for automobile maintenance and sale.

It identifies the required parts and calculates the man-hours for the work based on the damage information.

It also supports estimate preparation, etc. by using 3D images and illustration data.