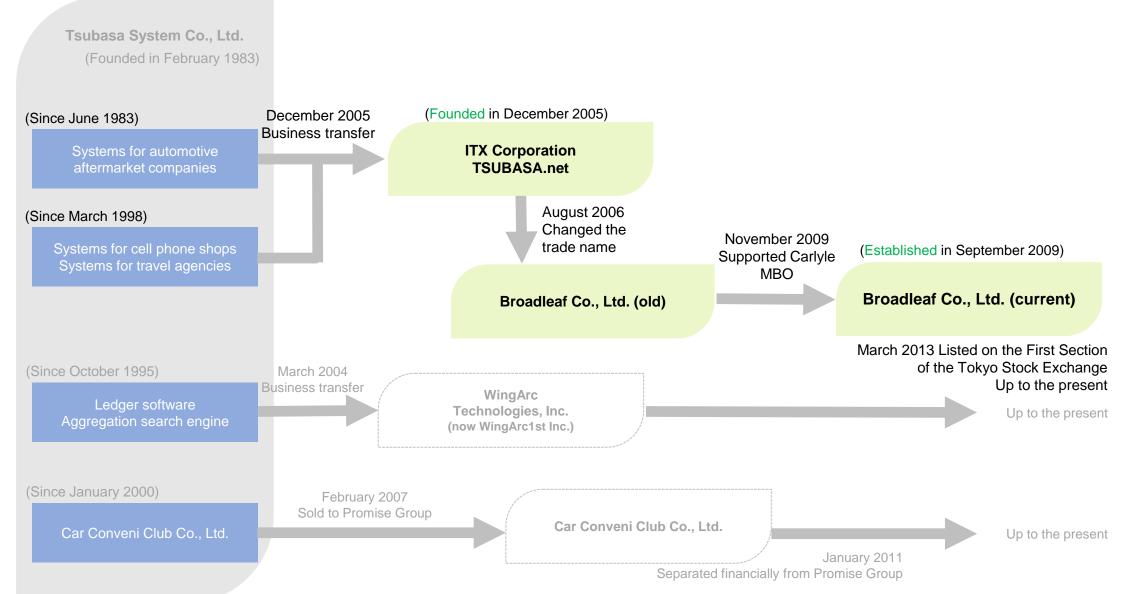

# How Our Company was Founded and Commenced Business

## History

As for procedures for sales of applications, We were initially "one-off" sales, but from 2004 on, the process was changed to allow Broadleaf to sell system rights to a leasing company, and then the lease company to sell it to customers with a 6-year lease contract.