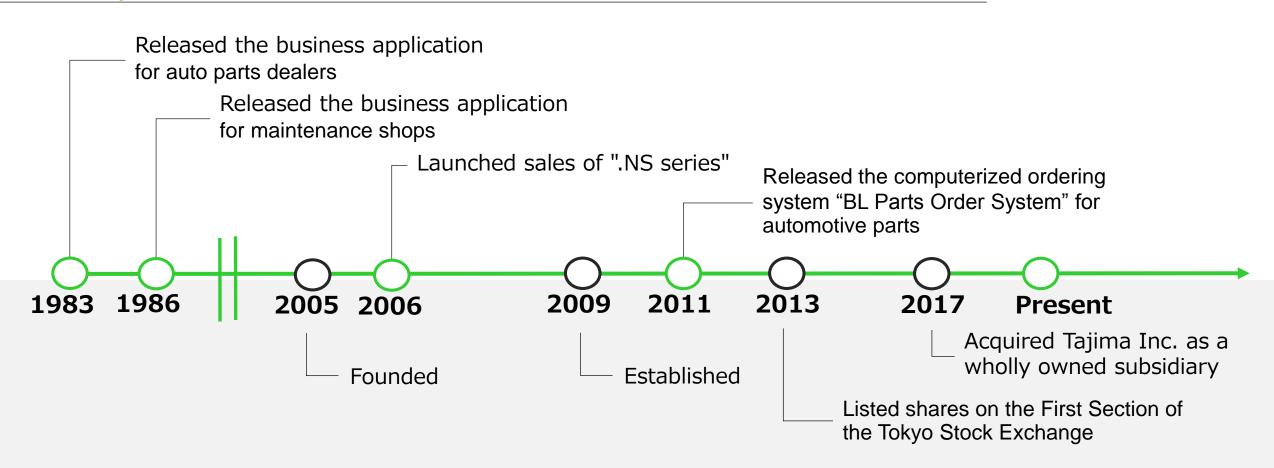

# How Our Company was Founded and Commenced Business

## History

As for procedures for sales of applications, We were initially "one-off" sales, but from 2004 on, the process was changed to allow Broadleaf to sell system rights to a leasing company, and then the lease company to sell it to customers with a 6-year lease contract.