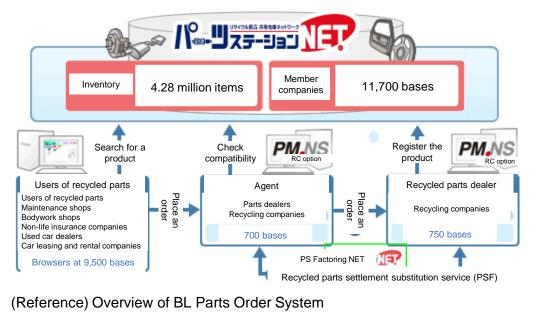

#### Parts Station NET/PS Factoring NET for recycling companies, parts dealers, automobile maintenance and bodywork shops, etc.

This is one of the Japan's largest network systems, which share stock of parts among recycling companies.

It enables trading between recycling companies and direct sales to trade companies, automobile maintenance and bodywork shops, and provides agent services for the payment of the transaction value upon the sale and purchase of parts.