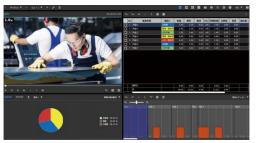

#### OTRS

Shortens the work time at production and manufacturing sites, saves labor, and reduces costs by using motion analysis using videos, time analysis, and other functions as work analysis software.