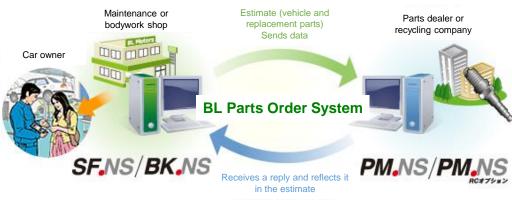

# BL Parts Order System (computerized ordering system) for parts dealers, automobile maintenance and bodywork shops, etc.

It provides services that enable seamless inquiry and ordering operations by connecting a business system for automobile maintenance shops and a system for parts dealers.